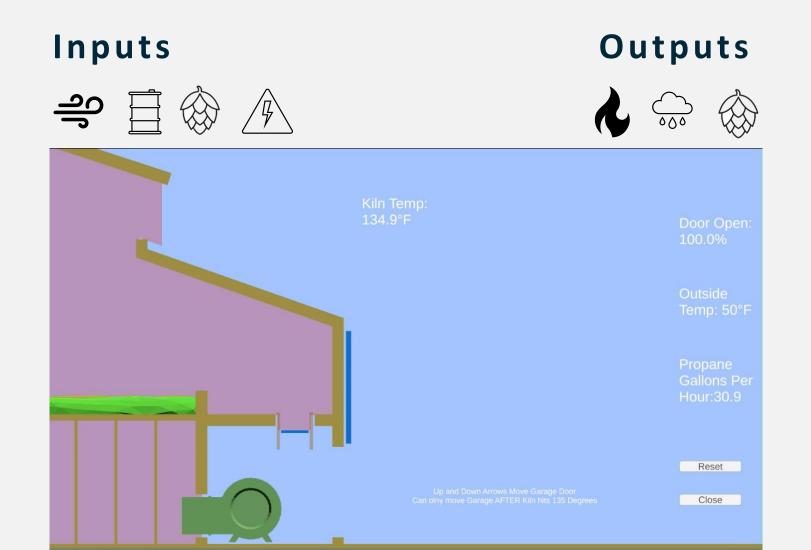

#### An Automated Method to Recover Heat

#### **Kiln Air Recirculation**

### **Recirculation Methodology**