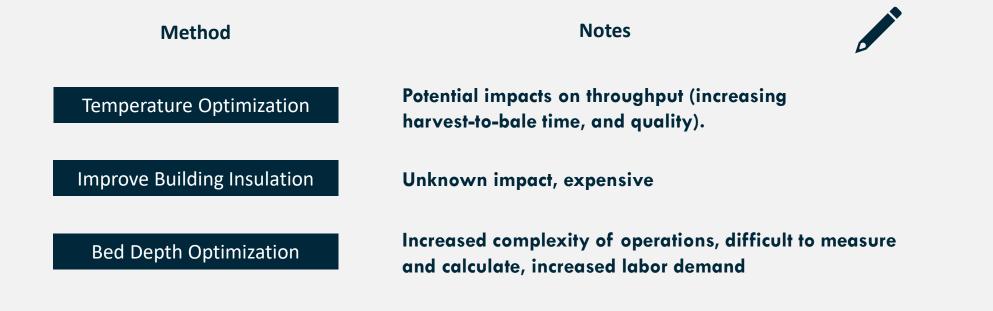

#### **Existing Methods to Conserve fuel**

There are no "easy wins" with drying fuel cost reduction.