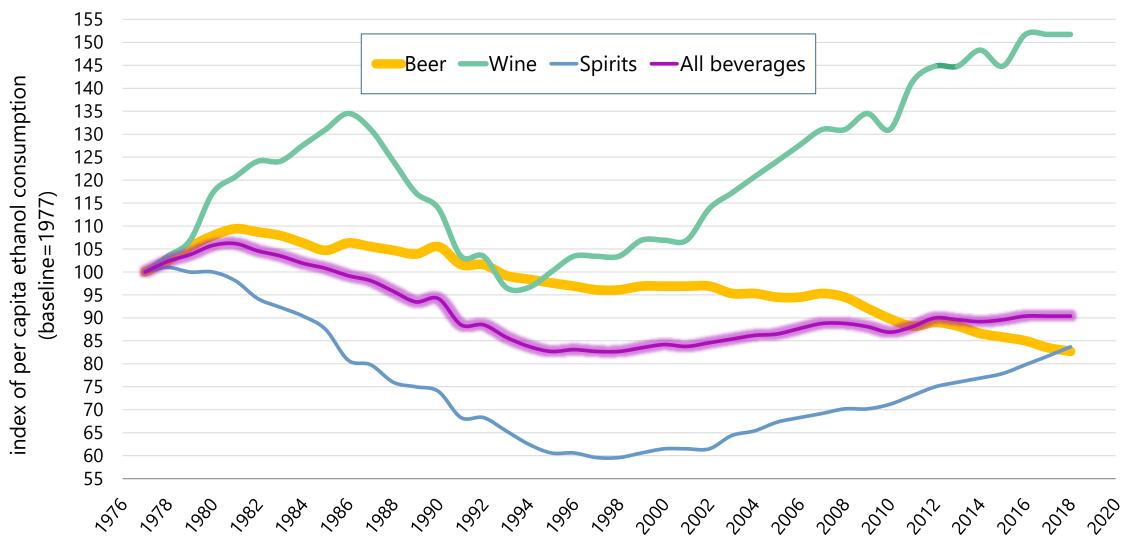

| 7.1%   | 7.4%   | 5.7%           | 4.0%   | 3.9%   | 3.6%   | 3.0%   |
| Wine                             | 4.6%   | 4.7%   | 4.5%           | 4.2%   | 4.2%   | 3.8%   | 3.6%   |
| Spirits                          | 2.6%   | 3.0%   | 2.9%           | 2.7%   | 3.0%   | 2.9%   | 2.7%   |

Source: IRI

# Why not just increase prices – what changed?



| Cross brand/category elasticity   |  |
|-----------------------------------|--|
| Fear of consumer push-back        |  |
| Fear of distrib/retailer pushback |  |
| Effective cost hedges             |  |
| Timing of planning/pricing cycle  |  |

# Can the beer consumer handle a price increase?







# Declining volumes offset by a slow but steady rise in dollar sales







### Beer is losing consumers to wine and spirits





### Labor markets remain tight – will this recession be different?



Figure 3. Labour markets remain tight in almost all OECD countries



Source: OECD Labour Market Statistics; and OECD calculations.

### Real Wages are in Decline











Subscribe to our podcast - Liquid Assets to learn more about what is happening across the entire beverage industry

Reach out at:

James.Watson@Rabobank.com