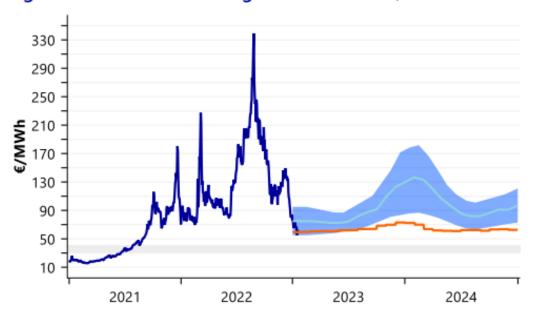

# Energy prices stabilizing at higher levels

Figure 2: TTF estimated range €58-€90 for Q1, Q2 2023

Source: Bloomberg, RaboResearch

Figure 3: Henry Hub downside to \$2.75, 2023 average ~\$3.80

Source: Bloomberg, RaboResearch