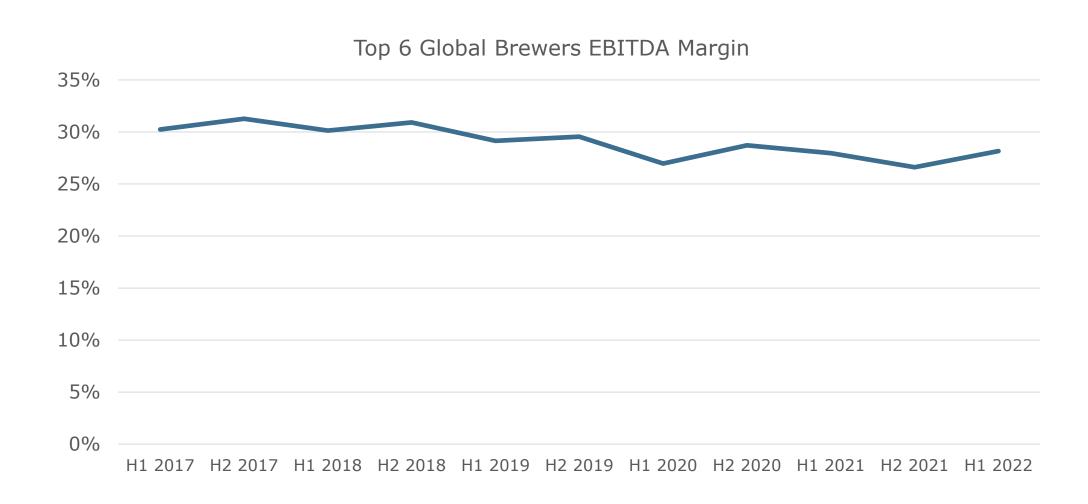

4.8%       14.8%       12.8%       13.7%       14.9%       14.3%         4.1%       15.2%       13.9%       13.0%       11.3%       9.8%         1.3%       7.9%       11.1%       10.4%       11.1%       12.6%         1.1%       7.4%       8.9%       7.8%       6.1%       3.1%         1.1%       7.4%       5.7%       4.0%       3.9%       3.6%         6.6%       4.7%       4.5%       4.2%       4.2%       3.8% |

Source: IRI

# The Cost Environment Really Changed in 2021







# Energy prices stabilizing at higher levels



Figure 2: TTF estimated range €58-€90 for Q1, Q2 2023



Source: Bloomberg, RaboResearch

Figure 3: Henry Hub downside to \$2.75, 2023 average ~\$3.80



Source: Bloomberg, RaboResearch

# 2021, Ah the Good Old Days





# Margins had been holding steady-ish...





# Why not just increase prices?



| Cross brand/category elasticity   |  |
|-----------------------------------|--|
| Fear of consumer push-back        |  |
| Fear of distrib/retailer pushback |  |
| Effective cost hedges             |  |
| Timing of planning/pricing cycle  |  |

# Ok, but can we innovate our way out of this?











### Beer Category growth finding a new normal?



### Breakdown of Beer Brands in Top 20 by 2022 Value Growth



### Industry consolidation now in the "picking up the last pieces" stage



 All top-15 beer brand owners (outside of China) made major acquisitions (Blue) or were acquired (Red) in the last 10 years

#### 2007 Global Beer Volume Share



# Craft beer also going through a period of consolidation / transition



| 1  | Yuengting D.G   | G. Yuen