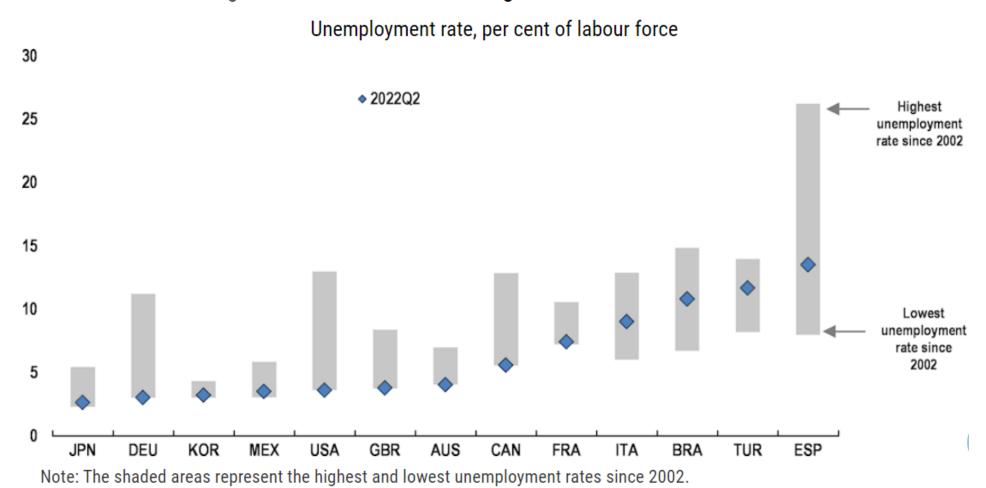

### Labor markets remain tight – will this recession be different?

Figure 3. Labour markets remain tight in almost all OECD countries

Source: OECD Labour Market Statistics; and OECD calculations.