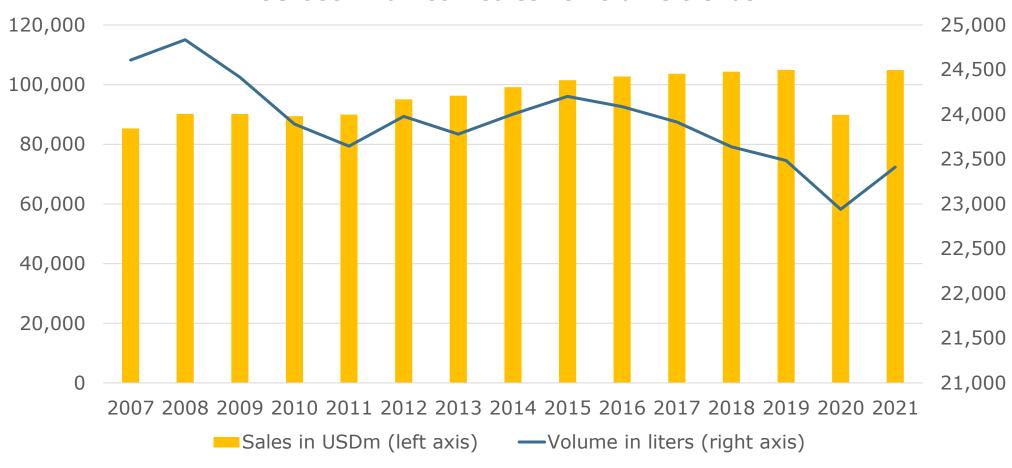

### Beer Category growth finding a new normal?

# Declining volumes offset by a slow but steady rise in dollar sales