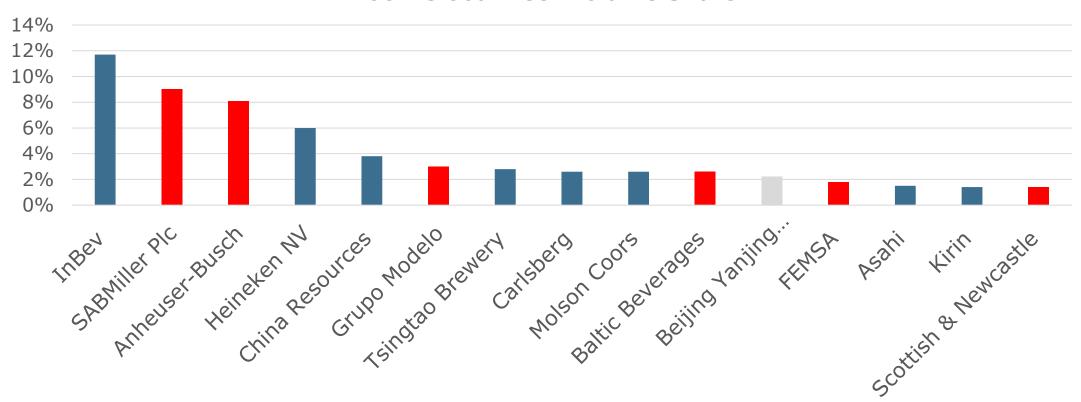

rce: Bloomberg, RaboResearch

# 2021, Ah the Good Old Days





# Margins had been holding steady-ish...





# Why not just increase prices?



| Cross brand/category elasticity   |  |
|-----------------------------------|--|
| Fear of consumer push-back        |  |
| Fear of distrib/retailer pushback |  |
| Effective cost hedges             |  |
| Timing of planning/pricing cycle  |  |

# Ok, but can we innovate our way out of this?











### Beer Category growth finding a new normal?



### Breakdown of Beer Brands in Top 20 by 2022 Value Growth



### Industry consolidation now in the "picking up the last pieces" stage



 All top-15 beer brand owners (outside of China) made major acquisitions (Blue) or were acquired (Red) in the last 10 years

#### 2007 Global Beer Volume Share



# Craft beer also going through a period of consolidation / transition



| 1  | Yuengting D.G   | G. Yuengling & Son, Inc. | Partnered with Molson Coors           |  |  |
|----|-----------------|--------------------------|---------------------------------------|--|--|
| 2  | BOSTON BEER os. | Boston Beer Co.          | Acquired Dogfish Head                 |  |  |
| 3  | Sier            | rra Nevada Brewing Co.   | Independent                           |  |  |
| 4  | Ne:             | w Belgium Brewing Co.    | Acquired by Kirin/Lion                |  |  |
| 5  | Davel           | Duvel Moortgat           | Rollup                                |  |  |
| 6  | 6               | Gambrinus                | Independent                           |  |  |
| 7  | BELLS           | Bell's Brewer