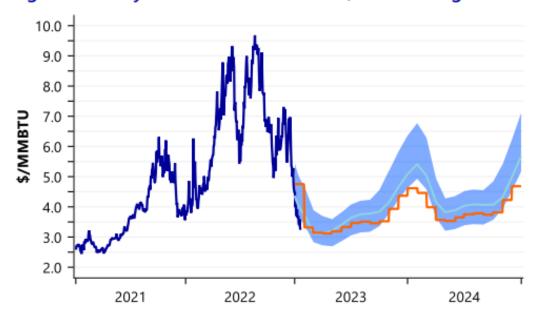

# Energy prices stabilizing at higher levels

Figure 2: TTF estimated range €58-€90 for Q1, Q2 2023

Source: Bloomberg, RaboResearch

Figure 3: Henry Hub downside to \$2.75, 2023 average ~\$3.80

Source: Bloomberg, RaboResearch