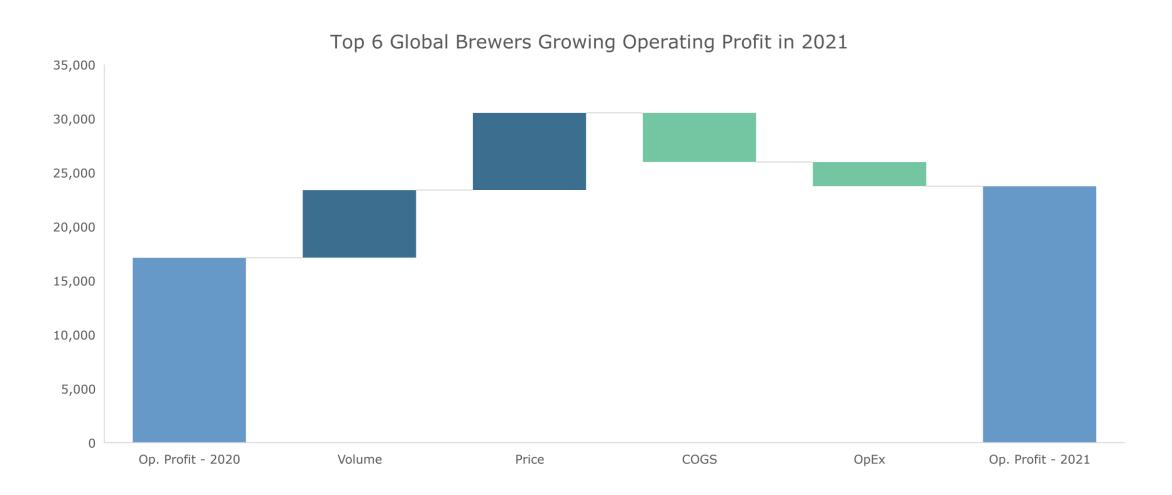

13.0%       9.9%       10.3%       12.5%         4.8%       14.8%       12.8%       13.7%       14.9%       14.3%         4.1%       15.2%       13.9%       13.0%       11.3%       9.8%         1.3%       7.9%       11.1%       10.4%       11.1%       12.6%         1.1%       7.4%       8.9%       7.8%       6.1%       3.1%         1.1%       7.4%       5.7%       4.0%       3.9%       3.6%         6.6%       4.7%       4.5%       4.2%       4.2%       3.8% |

Source: IRI

# The Cost Environment Really Changed in 2021







# Energy prices stabilizing at higher levels



Figure 2: TTF estimated range €58-€90 for Q1, Q2 2023



Source: Bloomberg, RaboResearch

Figure 3: Henry Hub downside to \$2.75, 2023 average ~\$3.80



Source: Bloomberg, RaboResearch

# 2021, Ah the Good Old Days





# Margins had been holding steady-ish...





# Why not just increase prices?



| Cross brand/category elasticity   |  |
|-----------------------------------|--|
| Fear of consumer push-back        |  |
| Fear of distrib/retailer pushback |  |
| Effective cost hedges             |  |
| Timing of planning/pricing cycle  |  |

# Ok, but can we innovate our way out of this?











### Beer Category growth finding a new normal?



### Breakdown of Beer Brands in Top 20 by 2022 Value Growth



### Industry consolidation now in the "picking up the last pieces" stage



 All top-15 beer brand owners (outside of China) made major acquisitions (Blue) or were acquired (Red) in the last 10 years

#### 2007 Global Beer Volume Share



# Craft beer also going through a period of consolidation /