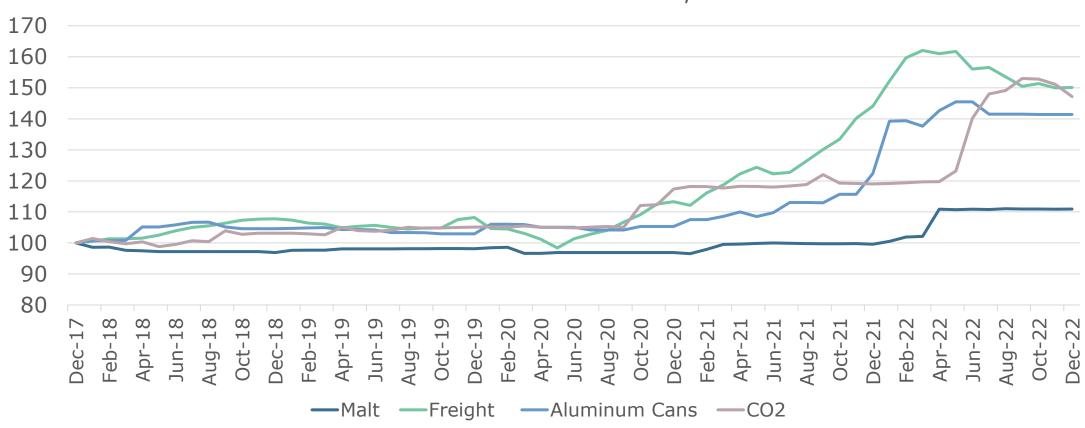

# The Cost Environment Really Changed in 2021

# 2021, Ah the Good Old Days

# Margins had been holding steady-ish...