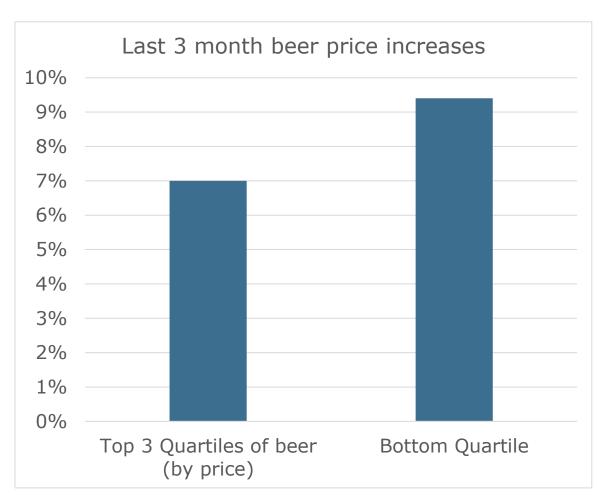

# Can the beer consumer handle a price increase?

# Declining volumes offset by a slow but steady rise in dollar sales