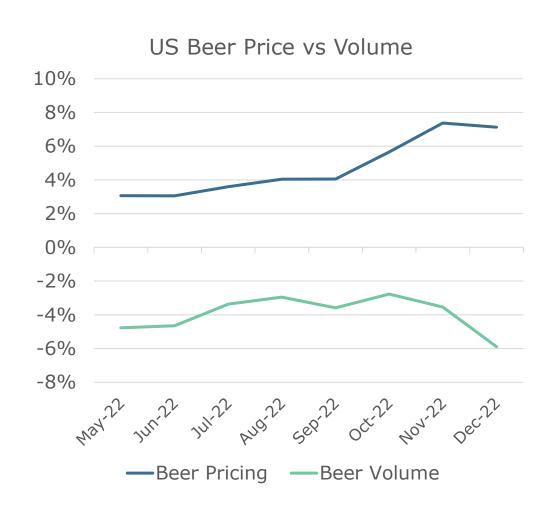

# Can the beer consumer handle a price increase?

# Declining volumes offset by a slow but steady rise in dollar sales