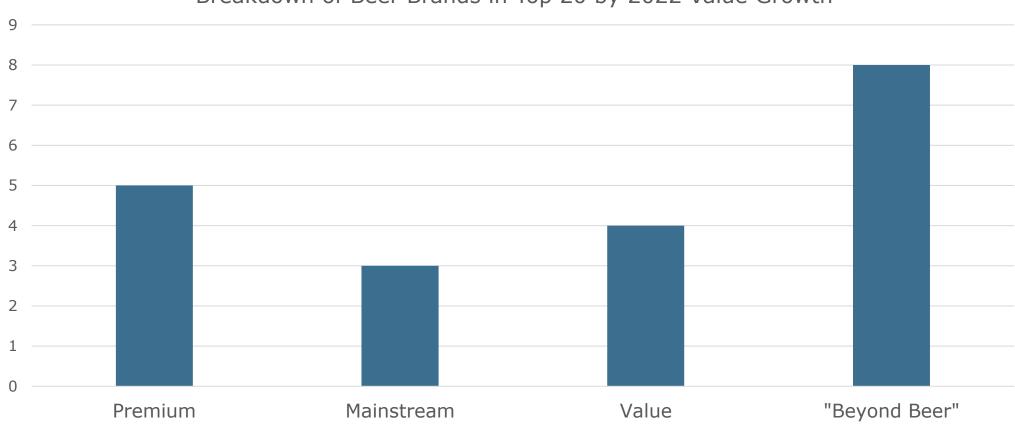

ent Really Changed in 2021







# Energy prices stabilizing at higher levels



Figure 2: TTF estimated range €58-€90 for Q1, Q2 2023



Source: Bloomberg, RaboResearch

Figure 3: Henry Hub downside to \$2.75, 2023 average ~\$3.80



Source: Bloomberg, RaboResearch

# 2021, Ah the Good Old Days





# Margins had been holding steady-ish...





# Why not just increase prices?



| Cross brand/category elasticity   |  |
|-----------------------------------|--|
| Fear of consumer push-back        |  |
| Fear of distrib/retailer pushback |  |
| Effective cost hedges             |  |
| Timing of planning/pricing cycle  |  |

# Ok, but can we innovate our way out of this?











### Beer Category growth finding a new normal?



### Breakdown of Beer Brands in Top 20 by 2022 Value Growth



### Industry consolidation now in the "picking up the last pieces" stage



 All top-15 beer brand owners (outside of China) made major acquisitions (Blue) or were acquired (Red) in the last 10 years

#### 2007 Global Beer Volume Share



# Craft beer also going through a period of consolidation / transition



| 1  | Yuengting D.G   | G. Yuengling & Son, Inc. | Partnered with Molson Coors           |  |  |
|----|-----------------|--------------------------|---------------------------------------|--|--|
| 2  | BOSTON BEER os. | Boston Beer Co.          | Acquired Dogfish Head                 |  |  |
| 3  | Sier            | rra Nevada Brewing Co.   | Independent                           |  |  |
| 4  | Ne:             | w Belgium Brewing Co.    | Acquired by Kirin/Lion                |