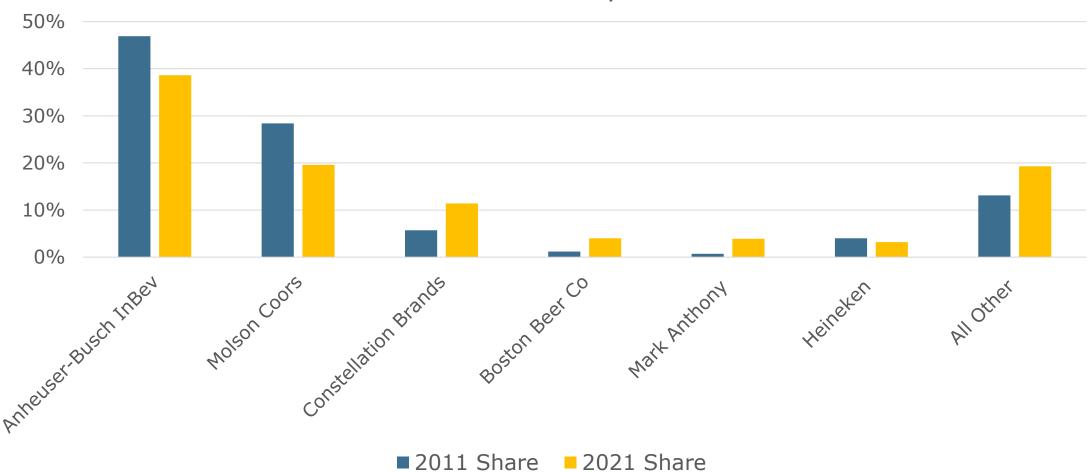

# The shift away from a "Big Two" in the US beer market

### Industry consolidation now in the "picking up the last pieces" stage

 All top-15 beer brand owners (outside of China) made major acquisitions (Blue) or were acquired (Red) in the last 10 years

#### 2007 Global Beer Volume Share